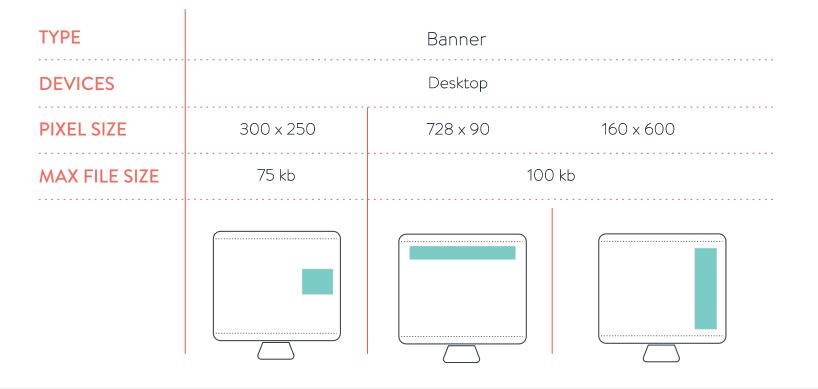

## DESKTOP

| FILE FORMATS | Animated GIF | FOR ANIMATED GIF | Max Animation Length <mark>15 Sec</mark>  |
|--------------|--------------|------------------|-------------------------------------------|
|              | JPEG         |                  | Max Number Of Loops <mark>No Limit</mark> |
|              | PNG          |                  |                                           |