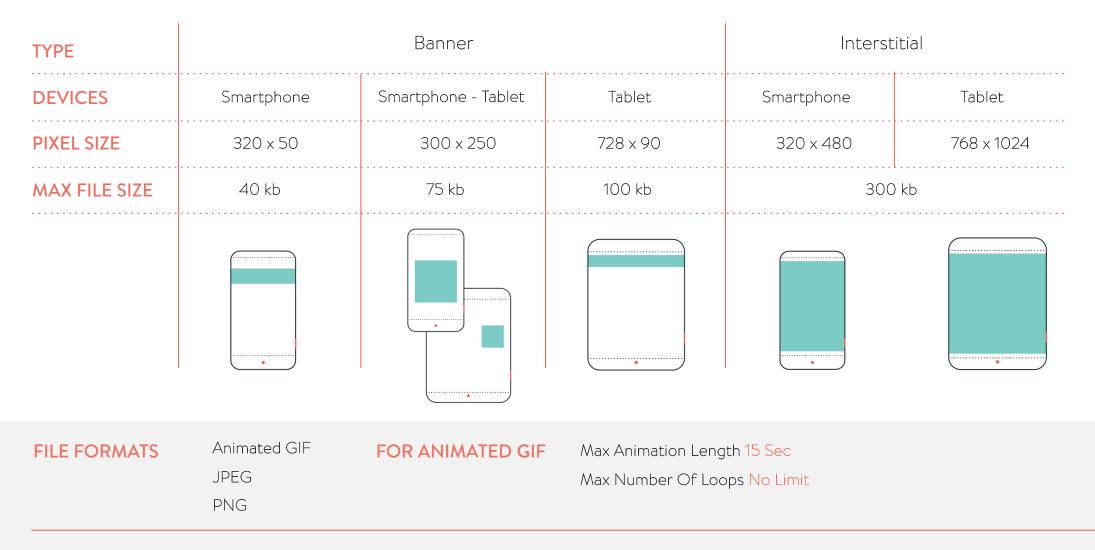

## SMARTPHONE & TABLET

NOTES: Creatives with partially black or white backgrounds must include a visible border of a contrasting color to the majority background color of the ad.

• STANDARD MEDIA CONT'D

## DESKTOP

| FILE FORMATS | Animated GIF | FOR ANIMATED GIF | Max Animation Length <mark>15 Sec</mark>  |
|--------------|--------------|------------------|-------------------------------------------|
|              | JPEG         |                  | Max Number Of Loops <mark>No Limit</mark> |
|              | PNG          |                  |                                           |